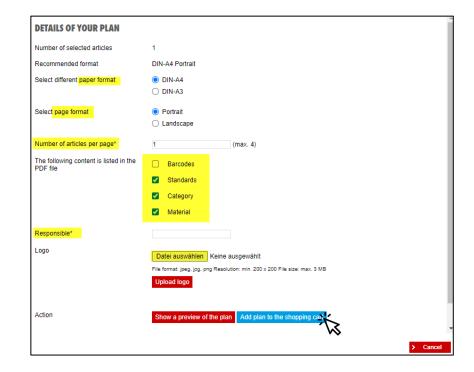

### **CREATE A PLAN - Instructions**

#### For finalization:

- Specify the **required information** for the plan (formats, content, number of items per page).
- Determine whether or not to have a company logo on it. The logo should be a jpg, jpeg, or png file with a resolution of 200 x 200. (max. 3 MB)

A responsible person must always be entered!

With the "Show a preview of the plan" feature, you can check everything again.

Does everything fit? If so, transfer the plan to your shopping basket with the **blue button**.