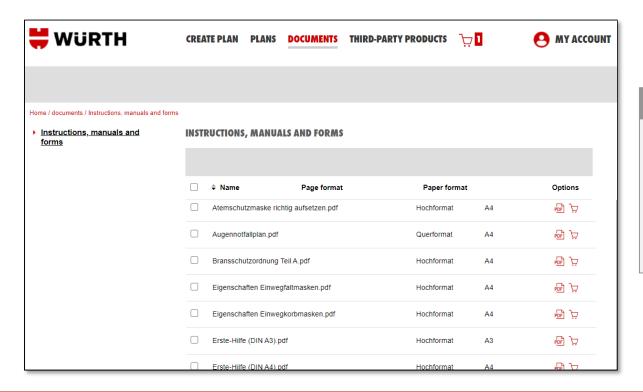

### **Documents**

#### Additional support:

Würth offers further support with **instructions** and **forms** for downloading. Use them to provide your employees, visitors, etc. with the necessary information on PPE, occupational safety and behavioural guidelines.

# **Documents – Examples:**