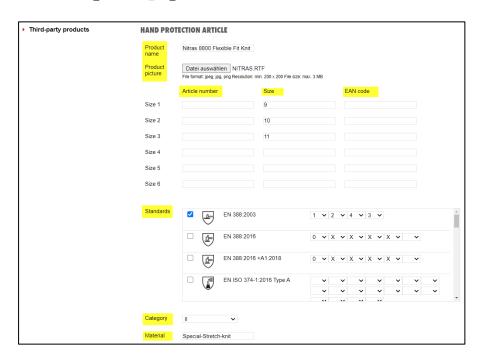

# Third-party products - Instructions

#### IT IS THIS EASY:

- Click on "Create a third-party product"
- Select from the **PPE areas**, for which plan you want to create a third-party product.
- 3. Fill in the fields as you like (see next slide)
- 4. Don't forget to save the entry!
- The created third-party product is now displayed in the overview.

# Third-party products - Instructions

Description

Once you have entered all the necessary details for your third-party product, save them and have them displayed in the PPE plan.