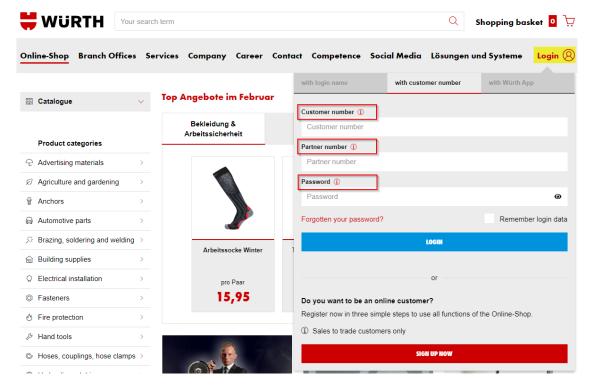

Create plan Plans Documents Third-party



### **LOGIN TO ONLINE SHOP**





### **LOGIN TO ONLINE SHOP**





### **LOGIN TO ONLINE SHOP**





### **LOGIN PPE MANAGER**



Login Create plan Plans Documents Third-party



### **LOGIN PPE MANAGER**



Login Create plan Plans Documents Third-party



### **LOGIN PPE MANAGER**

Würth offers a wide range of services. To start the PPE Manager, please click on the "PPE Manager" field.

#### SERVICE



ogin Create plan Plans Documents Third-part



### **LOGIN PPE MANAGER**

### ANWENDUNG PSA-MANAGEMENT

Der konsequente Einsatz geeigneter Persönlicher Schutzausrüstung (PSA) im beruflichen Alltag ist von elementarer Bedeutung.

Insbesondere Hände und Haut, aber auch die Augen, Atemwege und das Gehör sind täglich unzähligen Gefahren ausgesetzt.



Mit dem PSA-Manager wollen wir Unterstützung bieten, konsequente und bedarfsgerechte Lösungen im Bereich der Persönlichen Schutzausrüstung z