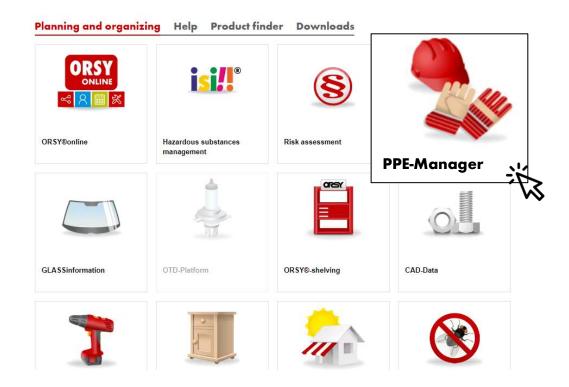

### **LOGIN PPE MANAGER**

Würth offers a wide range of services. To start the PPE Manager, please click on the "PPE Manager" field.