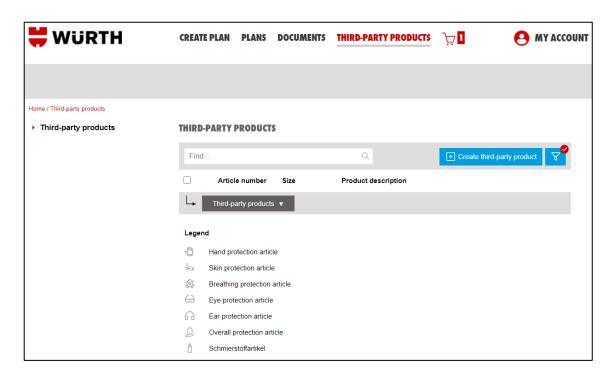

# **Third-party products**

#### **SECURITY ALWAYS COMES FIRST!**

Regardless of whether they are Würth products or not, you can still create PPE plans individually and easily and add third-party products. Here you can also create Würth articles that are not in the standard range at 'Third-party products' and add them to the plan.

# Third-party products - Instructions

#### IT IS THIS EASY:

- Click on "Create a third-party product"
- Select from the **PPE areas**, for which plan you want to create a third-party product.
- 3. Fill in the fields as you like (see next slide)
- 4. Don't forget to save the entry!
- The created third-party product is now displayed in the overview.