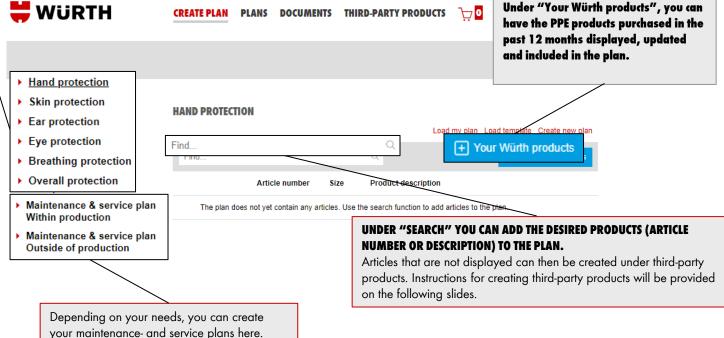

### **CREATE A PLAN - Instructions**

#### It is this easy:

- Select the area for which you want to create a plan (for example, hand protection for a glove plan) on the left side.
- Create your individual plan by entering the desired article numbers or descriptions in the **search bar** (e.g. 0899407208).
- If necessary, you can adjust the given text contents
   according to your needs (work area, application,
   description). You can add further input fields at the
   bottom left, if the existing fields are not enough.
- If necessary, you can save the plan and continue editing later. The "Planning order" function brings you to finalization.