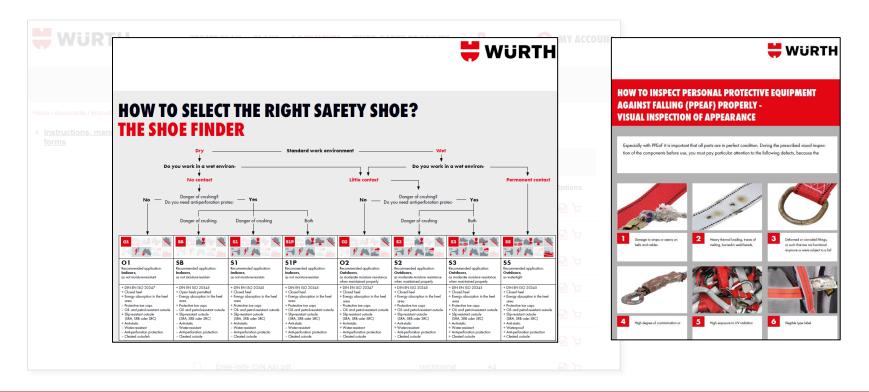

### **Documents**

#### Additional support:

Würth offers further support with **instructions** and **forms** for downloading. Use them to provide your employees, visitors, etc. with the necessary information on PPE, occupational safety and behavioural guidelines.

# **Documents – Examples:**