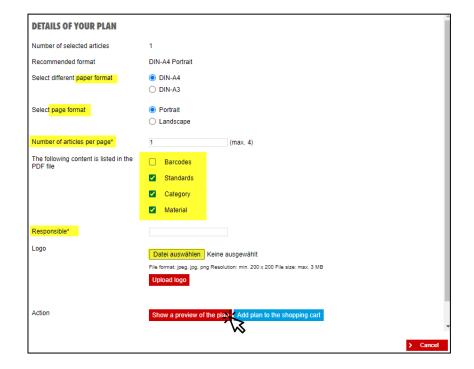

### **CREATE A PLAN - Instructions**

#### For finalization:

- Specify the **required information** for the plan (formats, content, number of items per page).
- Determine whether or not to have a company logo on it. The logo should be a jpg, jpeg, or png file with a resolution of 200 x 200. (max. 3 MB)

A responsible person must always be entered!

With the "Show a preview of the plan" feature, you can check everything again.

Does everything fit? If so, transfer the plan to your shopping basket with the **blue button**.