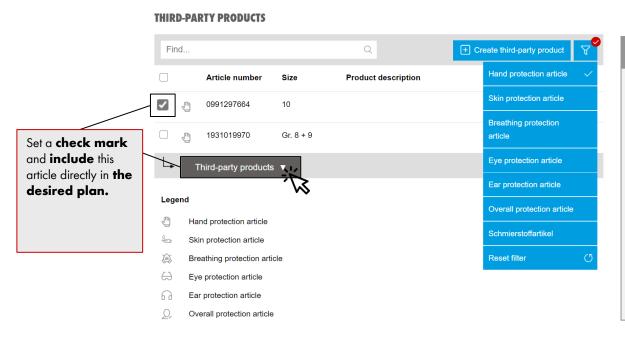

#### ADDITIONAL SUPPORT:

Make your search easier with just one click, as there is again a filter function. It provides you with an overview of all third-party products related to the respective PPE areas that you have created so far.

There is also the possibility to **edit** or **delete** the third-party product afterwards.