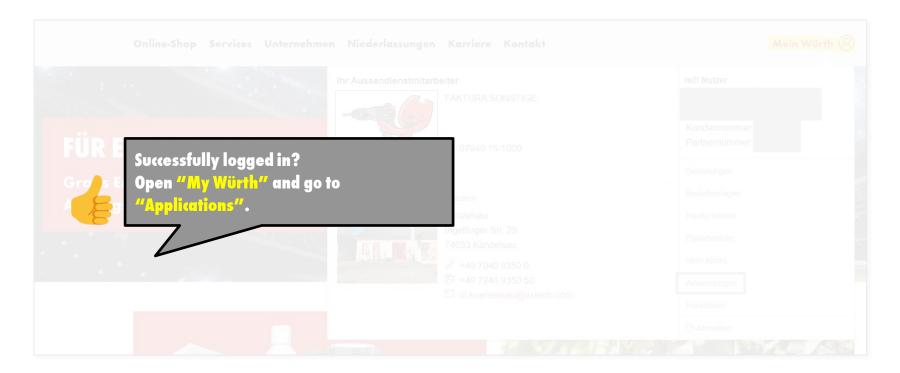

### **LOGIN PPE MANAGER**

Würth offers a wide range of services. To start the PPE Manager, please click on the "PPE Manager" field.

#### SERVICE

ogin Create plan Plans Documents Third-part