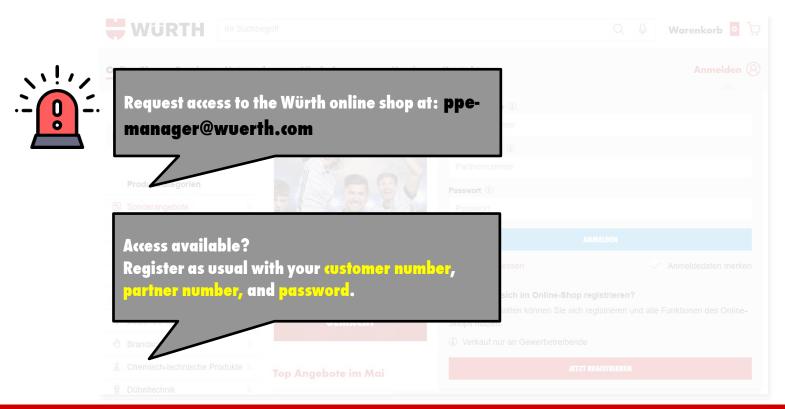

### **LOGIN PPE MANAGER**

Login Create plan Plans Documents Third-party

### **LOGIN PPE MANAGER**

Würth offers a wide range of services. To start the PPE Manager, please click on the "PPE Manager" field.