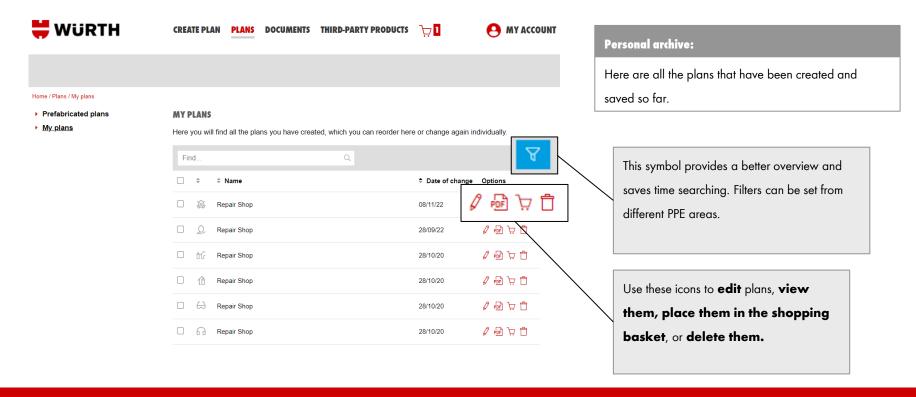

|
| Änderungen übernehmen und weitere Pläne in Warenkorb hinzufügen                                                                                                         |

**Prefabricated plans** 

My plans

# **PLANS – Prefabricated plans**





#### **TO SUPPORT:**

- Würth also makes prefabricated plans available to its customers.
- Save time by using them.

If it doesn't fit yet, it will be made to fit: Download the plans directly or edit them individually according to your requirements. Create plan

Documents

Third-party

**Prefabricated plans** 



# PREFABRICATED PLANS – Examples:





gin Create plan Plans Documents Third-party

efabricated plans My plans



# **PLANS - My plans**



Login Create plan Plans Documents Third-party



### **Documents**





#### Additional support:

Würth offers further support with **instructions** and **forms** for downloading. Use them to provide your employees, visitors, etc. with the necessary information on PPE, occupational safety and behavioural guidelines.

ogin Create plan Plans Documents Third-part



# **Documents – Examples:**







# **Third-party products**



#### **SECURITY ALWAYS COMES FIRST!**

Regardless of whether they are Würth products or not, you can still create PPE plans individually and easily and add third-party products. Here you can also create Würth articles that are not in the standard range at 'Third-party products' and add them to the plan.





# Third-party products - Instructions



#### IT IS THIS