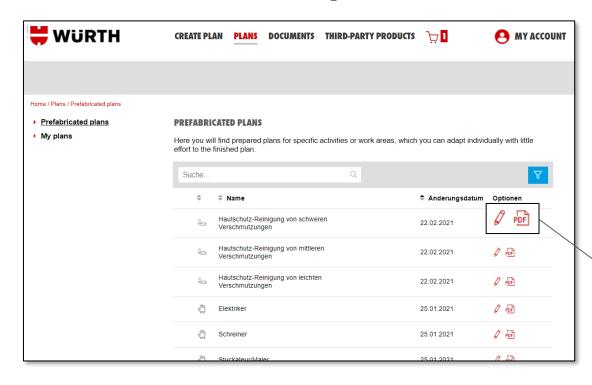

# **PLANS – Prefabricated plans**

#### **TO SUPPORT:**

- Würth also makes prefabricated plans available to its customers.
- Save time by using them.

If it doesn't fit yet, it will be made to fit: Download the plans directly or edit them individually according to your requirements. Create plan