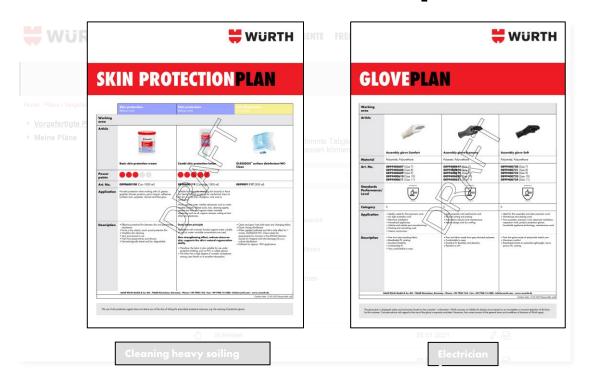

# PREFABRICATED PLANS – Examples:

gin Create plan Plans Documents Third-party

efabricated plans My plans