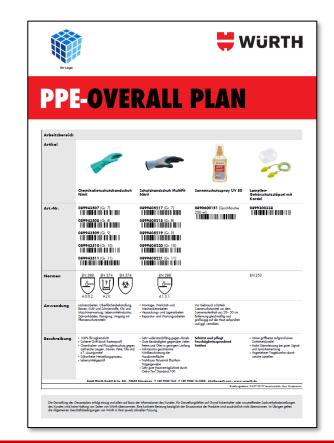

# Preview of the plan – Example:

- Are all articles included?
- Do you need a bar code?
- Is the company logo shown?
- Is the right person in charge entered?