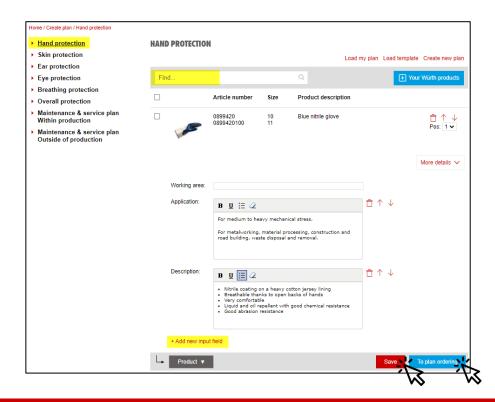

### **CREATE A PLAN - Instructions**

#### It is this easy:

- Select the area for which you want to create a plan (for example, hand protection for a glove plan) on the left side.
- Create your individual plan by entering the desired article numbers or descriptions in the **search bar** (e.g. 0899407208).
- If necessary, you can adjust the given text contents
   according to your needs (work area, application,
   description). You can add further input fields at the
   bottom left, if the existing fields are not enough.
- If necessary, you can save the plan and continue editing later. The "Planning order" function brings you to finalization.