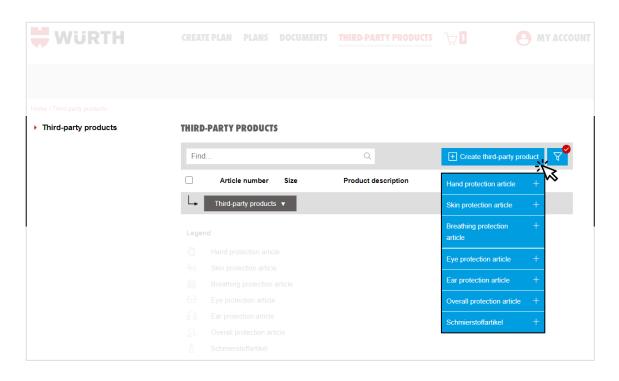

# Third-party products - Instructions

#### IT IS THIS EASY:

- Click on "Create a third-party product"
- Select from the **PPE areas**, for which plan you want to create a third-party product.
- 3. Fill in the fields as you like (see next slide)
- 4. Don't forget to save the entry!
- The created third-party product is now displayed in the overview.

#### ADDITIONAL SUPPORT:

Make your search easier with just one click, as there is again a filter function. It provides you with an overview of all third-party products related to the respective PPE areas that you have created so far.

There is also the possibility to **edit** or **delete** the third-party product afterwards.